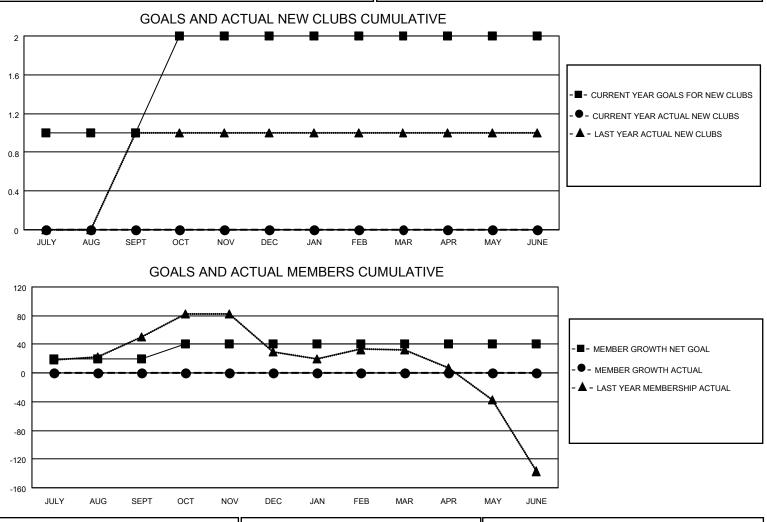

## LOCATION THAILAND

District 310 D

Results as of: 7/31/2020

| Clubs                 |               |           |               | Members               |                          |                         |                                                    |  |  |
|-----------------------|---------------|-----------|---------------|-----------------------|--------------------------|-------------------------|----------------------------------------------------|--|--|
| RESULTS FOR 2020-2021 |               |           |               | RESULTS FOR 2020-2021 |                          |                         |                                                    |  |  |
| QUARTER               | NEW CLUB GOAL | NEW CLUBS | DROPPED CLUBS | QUARTER ME            | EMBER GROWTH NET<br>GOAL | MEMBER GROWTH<br>ACTUAL | DROPPED<br>MEMBERS ACTUAL<br>(including transfers) |  |  |
| JULY/AUG/SEPT         | 1             | 0         | 1             | JULY/AUG/SEPT         | 20                       | 1                       | 1                                                  |  |  |
| OCT/NOV/DEC           | 1             | 0         | 0             | OCT/NOV/DEC           | 20                       | 0                       | 0                                                  |  |  |
| JAN/FEB/MAR           | 0             | 0         | 0             | JAN/FEB/MAR           | 0                        | 0                       | 0                                                  |  |  |
| APR/MAY/JUNE          | 0             | 0         | 0             | APR/MAY/JUNE          | 0                        | 0                       | 0                                                  |  |  |